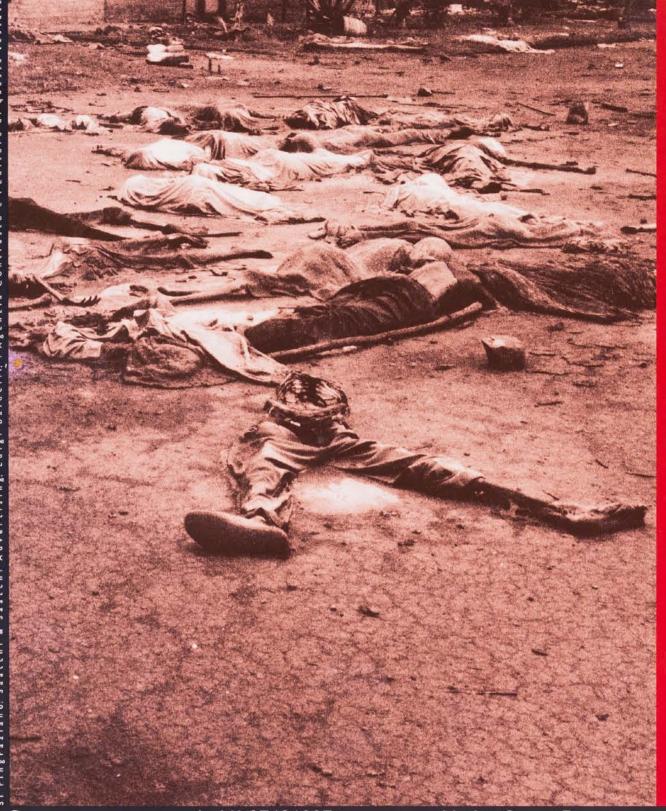

## CHAMATELO PURE LAGO SCONFITA

Tra i 50.000 cadaveri che galleggiano sulle acque del Lago Vittoria, galleggia anche la

credibilità degli Stati più potenti delle Nazioni Unite. Perché in Kuwait si è intervenuti

subito e in Ruanda no? Perché continuamente vengono usati due pesi e due misure? Ce

lo chiediamo non standocene seduti su una comoda poltrona, ma intervenendo con 150

volontari che sono andati a portare il loro aiuto in Ruanda e nei paesi vicini senza fare

distinzioni tra Tutsi e Huto e senza aspettare l'arrivo di nessuno. Aiutateci a non

lasciarli soli. Aiutateci a fare i medici senza frontiere.

via Ostiense 6/E 00154 Roma. Per informazioni Tel. 06/57300900