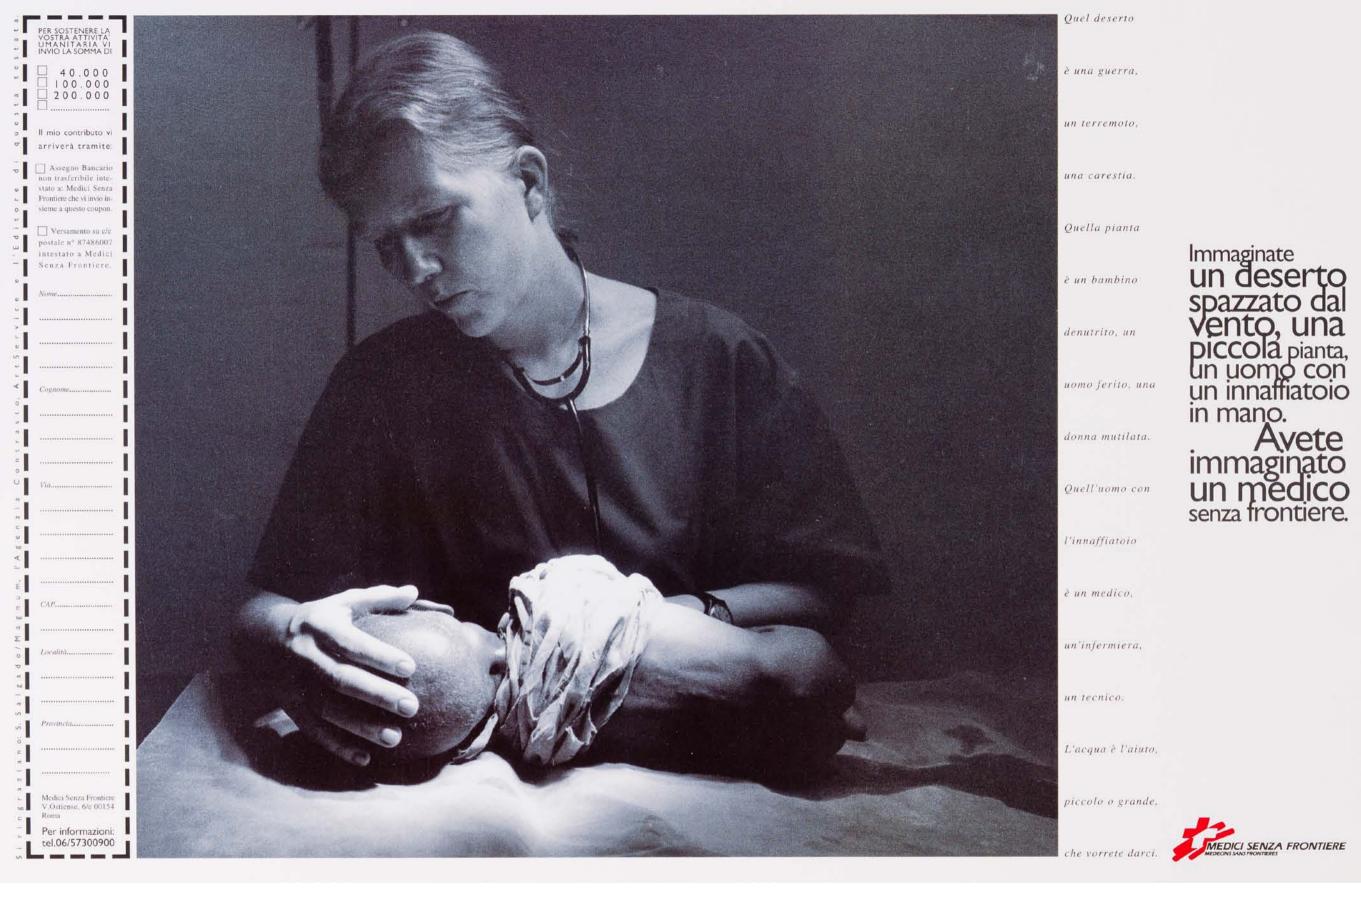

#### **Doctors Without Borders**

IMAGINE A WIND-SWEPT DESERT, A SMALL PLANT, A MAN WITH A WATERING CAN IN HIS HAND. YOU HAVE IMAGINED A DOCTOR WITHOUT BORDERS.

le

**uesta** è TO la bamb un asd C e un medico che aspetta l'aiuto da VOI.