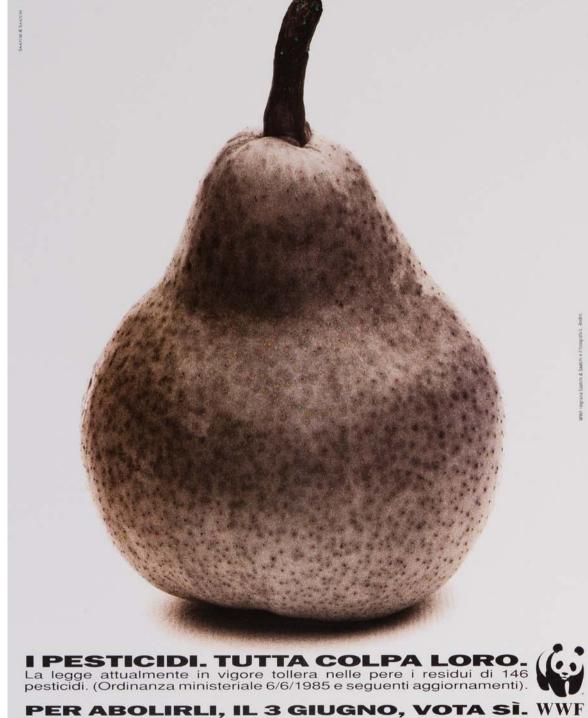

#### I PESTICIDI. TUTTA COLPA LORO. Dall'analisi risulta che il 10% dei campioni di frutta esaminati presenta residui

di pesticidi superiori ai limiti consentiti dalla legge. (USL 29 di Bologna, 1989). WWF

#### I PESTICIDI. TUTTA COLPA LORO.

Dall'analisi risulta che il 10% dei campioni di frutta esaminati presenta residui di pesticidi superiori ai limiti consentiti dalla legge. (USL 29 di Bologna, 1989).