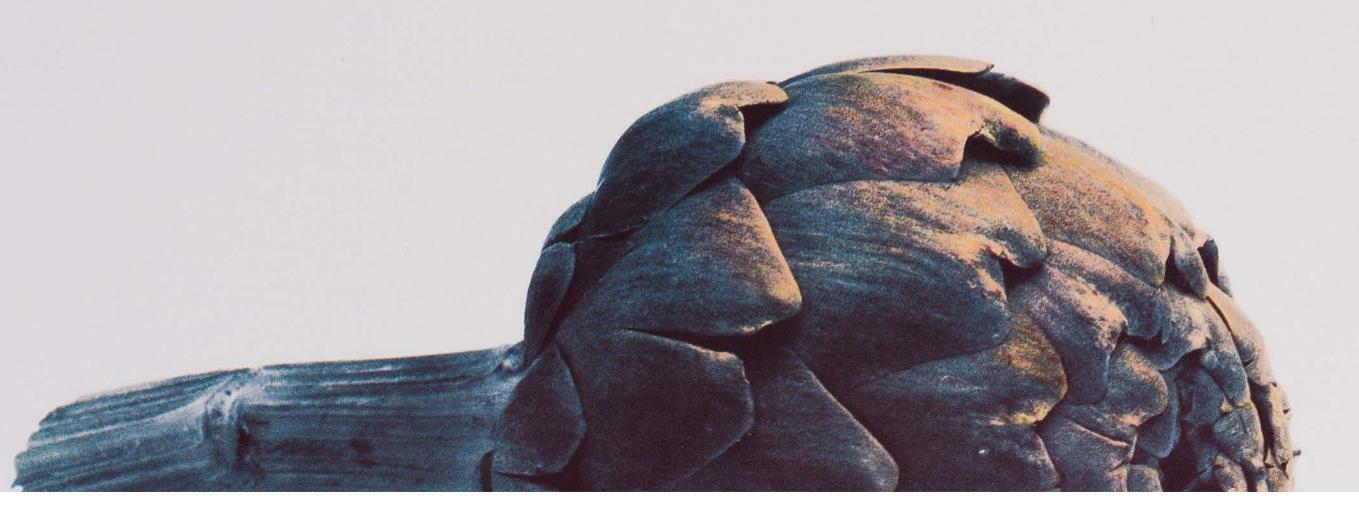

#### I PESTICIDI. TUTTA COLPA LORO.

La legge attualmente in vigore tollera nei peperoni i residui di 113 pesticidi. (Ordinanza ministeriale 6/6/1985 e seguenti aggiornamenti).

Ŷ