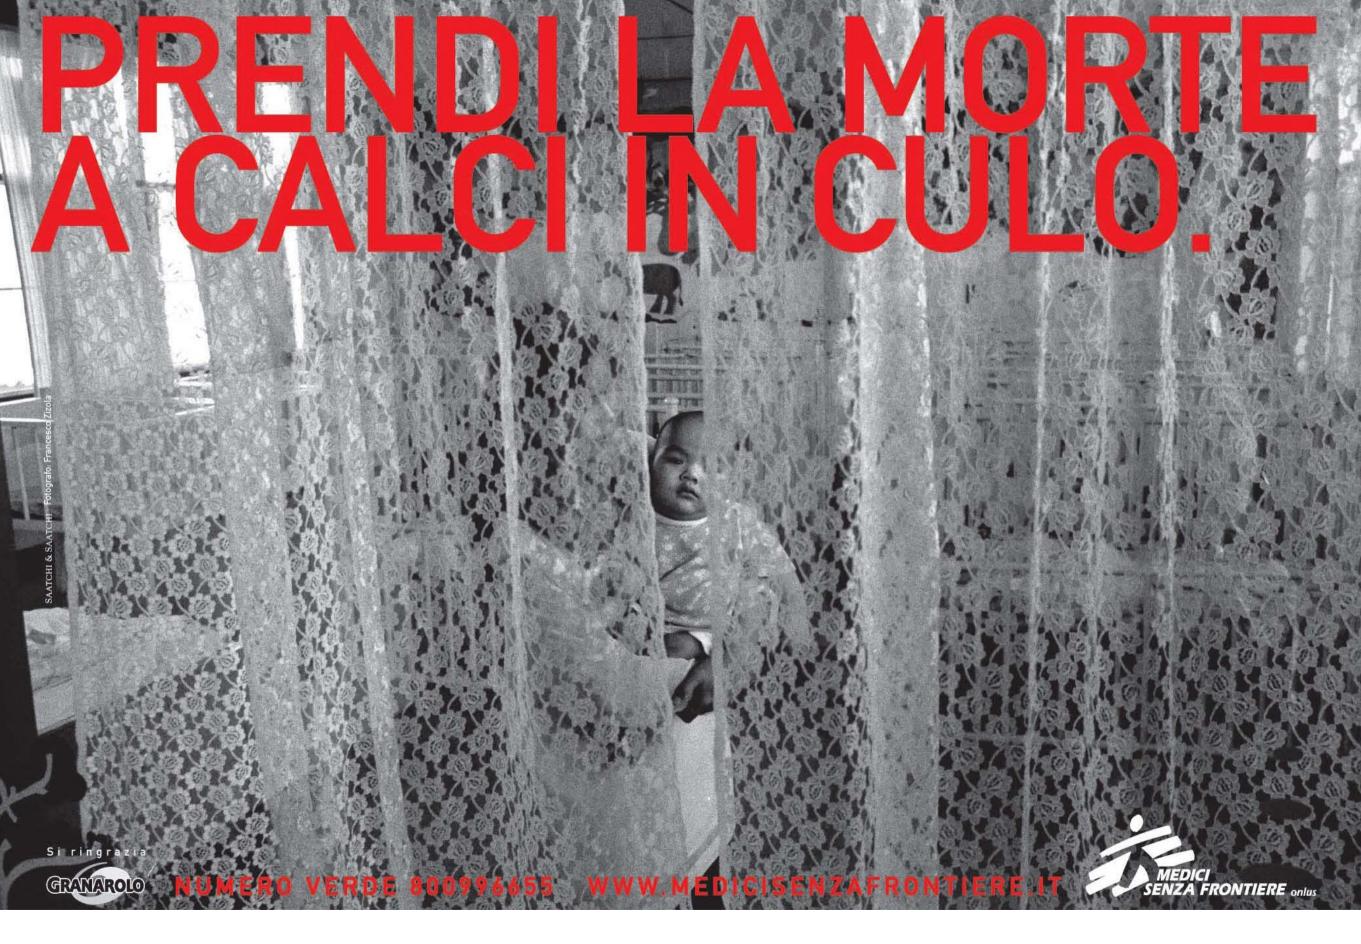

## THE THIN LINE THAT SEPARATES THEIR LIFE FROM THEIR DEATH LEADS STRAIGHT TO YOU.

MEDECINS SANS FRONTIERES

## TAKE THE SCYTHE FROM THE HANDS OF DEATH AND TELL HIM WHERE TO SHOVE IT.

DECINS SANS FRONTIERES