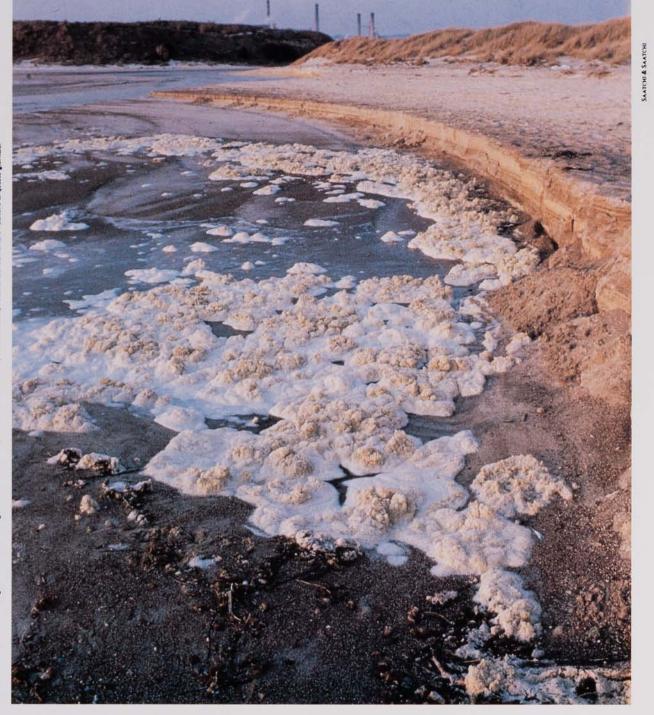

## SONO DIVENTATA CATTIVA.

#### SONO DIVENTATA UNA FUORILEGGE.

di pesticidi superiori ai limiti consentiti dalla legge. (USL 29 di Bologna, 1989). WWF

SAATCHI & SAATCHI

#### SONO DIVENTATA PESTIFERA.

La legge attualmente in vigore tollera nell'uva i residui di 138 pesticidi. (Ordinanza ministeriale 6/6/1985 e seguenti aggiornamenti). WWF

#### I PESTICIDI. TUTTA COLPA LORO. Dall'analisi risulta che il 10% dei campioni di frutta esaminati presenta residui

di pesticidi superiori ai limiti consentiti dalla legge. (USL 29 di Bologna, 1989). WWF

#### SONO DIVENTATO **DIVERSO.**

SAATCHI & SAATCHI

La legge attualmente in vigore tollera nei cavolfiori i residui di 118 pesticidi. (Ordinanza ministeriale 6/6/1985 e seguenti aggiornamenti).

## SONO DIVENTATO UN DELINQUENTE.

I'VE BECOME A LAWBREAKER.

SAATCHI & SAATCHI

#### SONO DIVENTATO UN SOGGETTO A RISCHIO.

#### I PESTICIDI. TUTTA COLPA LORO.

La legge attualmente in vigore tollera nei peperoni i residui di 113 pesticidi. (Ordinanza ministeriale 6/6/1985 e seguenti aggiornamenti).

Ŷ

### SONO DIVENTATO UN PERICOLO PUBBLICO.

## SIAMO DIVENTATE DELLE TERRORISTE.

#### I PESTICIDI. TUTTA COLPA LORO.

Dall'analisi risulta che il 10% dei campioni di frutta esaminati presenta residui di pesticidi superiori ai limiti consentiti dalla legge. (USL 29 di Bologna, 1989).