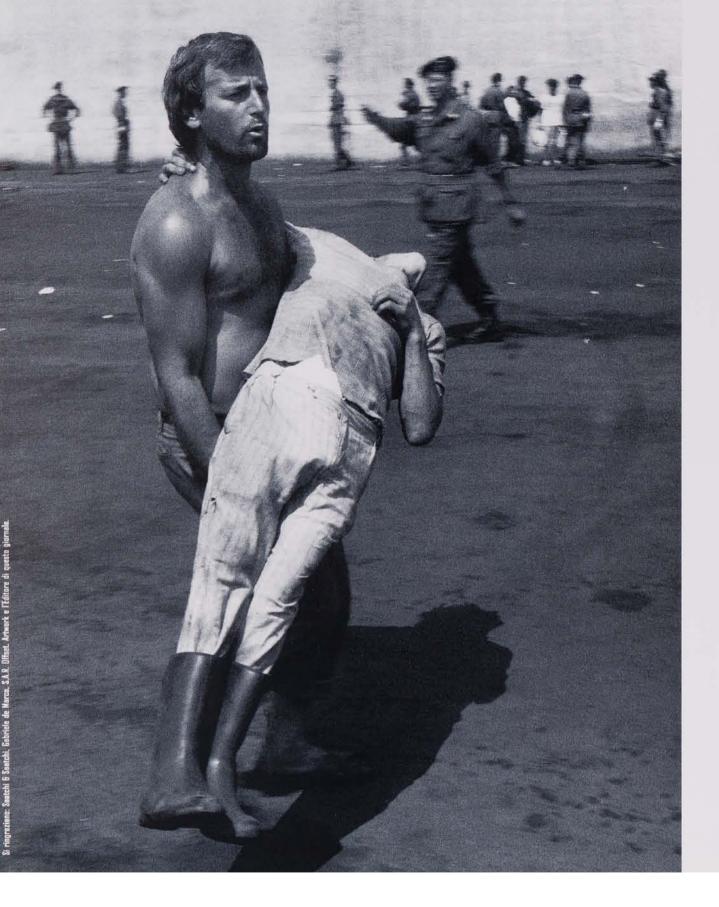

## Tribunale per i diritti del malato

Court for the rights of the sick

# Abbiamo un sogno: trasformare gi ospedali italiani in ospedali.

Gli ospedali non saranno mai un luogo di villeggiatura, ma non possono neanche continuare a essere, come spesso accade in Italia, un luogo da incubo. Dal 1980, noi del Tribunale per i diritti del malato, a volte con successo e a volte no, ci siamo impegnati nella tutela dei diritti dei cittadini. Lo abbiamo fatto autofinanziandoci e denunciando le sofferenze inutili subite dai malati, le pratiche clientelari, gli sprechi assurdi, le omissioni e gli abusi. Lo abbiamo fatto coinvolgendo la parte più sensibile e competente del mondo sanitario e indicando sempre le soluzioni concrete per un uso corretto delle risorse tecniche, umane, finanziarie e organizzative. Noi vogliamo, semplicemente, quello che ogni persona che scopre di stare male vuole. E cioè che gli ospedali siano un luogo dove farsi curare, non umiliare.

# Umiliazioni, soprusi, inefficienze. Spesso chi entra in ospedale è costretto ad accettare di tutto.

Dovrebbe semplicemente indicare il luogo dove viene registrato l'ingresso in un ospedale. In realtà, la parola accettazione sembra sancire il fatto che spesso un malato, in una struttura ospedaliera italiana, è costretto a subire di tutto. In risposta a questo, dal 1980, noi del Tribunale per i diritti del malato, a volte con successo e a volte no, ci siamo impegnati nella tutela dei diritti dei cittadini. Lo abbiamo fatto autofinanziandoci e denunciando le sofferenze inutili subite dai malati, le pratiche clientelari, gli sprechi assurdi, le omissioni e gli abusi. Lo abbiamo fatto coinvolgendo la parte più sensibile e competente del mondo sanitario e indicando sempre le soluzioni concrete per un uso corretto delle risorse tecniche, umane, finanziarie e organizzative. Perché se accettare di essere malati è difficile, accettare di essere umiliati è inaccettabile.

# Per troppi italiani questi due segnali continuano a significare la stessa cosa.

Il segnale di sinistra vuol dire ospedale, e quindi protezione, sicurezza, guarigione. Per i cittadini italiani, invece, spesso ha lo stesso significato del segnale di destra, che vuol dire pericolo. In risposta a questo, dal 1980, noi del Tribunale per i diritti del malato, a volte con successo e a volte no, ci siamo impegnati nella tutela dei diritti dei cittadini. Lo abbiamo fatto autofinanziandoci e denunciando le sofferenze inutili subite dai malati, le pratiche clientelari, gli sprechi assurdi, le omissioni e gli abusi. Lo abbiamo fatto coinvolgendo la parte più sensibile e competente del mondo sanitario e indicando sempre le soluzioni concrete per un uso corretto delle risorse tecniche, umane, finanziarie e organizzative. Un'attività continua, con un solo obiettivo: che presto tutti gli italiani possano vedere nel segnale di Ospedale un segnale positivo.