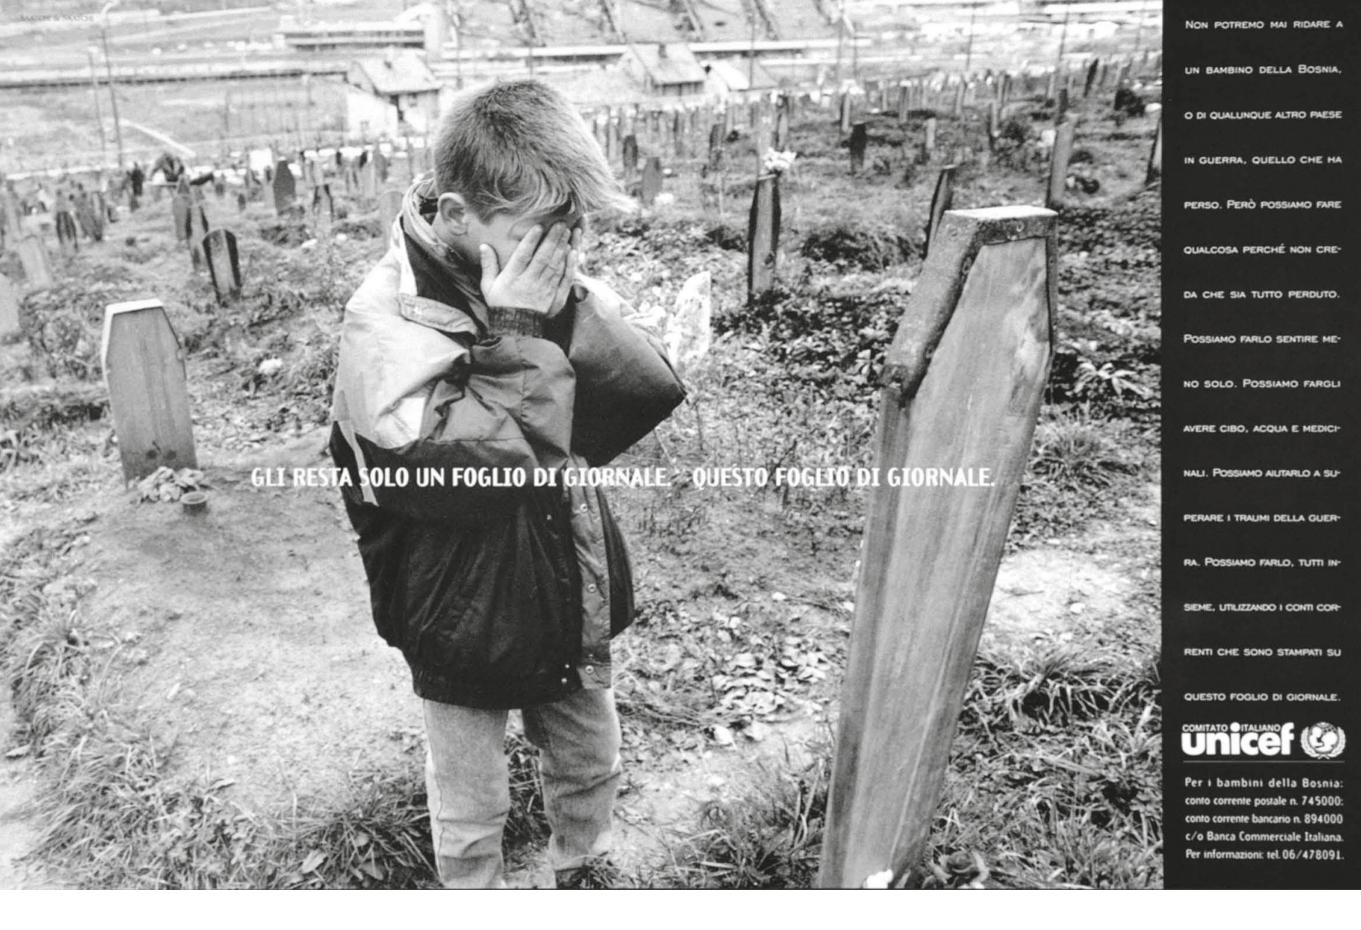

## CHAMATELO PURE LAGO SCONFITA

Tra i 50.000 cadaveri che galleggiano sulle acque del Lago Vittoria, galleggia anche la

credibilità degli Stati più potenti delle Nazioni Unite. Perché in Kuwait si è intervenuti

subito e in Ruanda no? Perché continuamente vengono usati due pesi e due misure? Ce

lo chiediamo non standocene seduti su una comoda poltrona, ma intervenendo con 150

volontari che sono andati a portare il loro aiuto in Ruanda e nei paesi vicini senza fare

distinzioni tra Tutsi e Huto e senza aspettare l'arrivo di nessuno. Aiutateci a non

lasciarli soli. Aiutateci a fare i medici senza frontiere.

via Ostiense 6/E 00154 Roma. Per informazioni Tel. 06/57300900