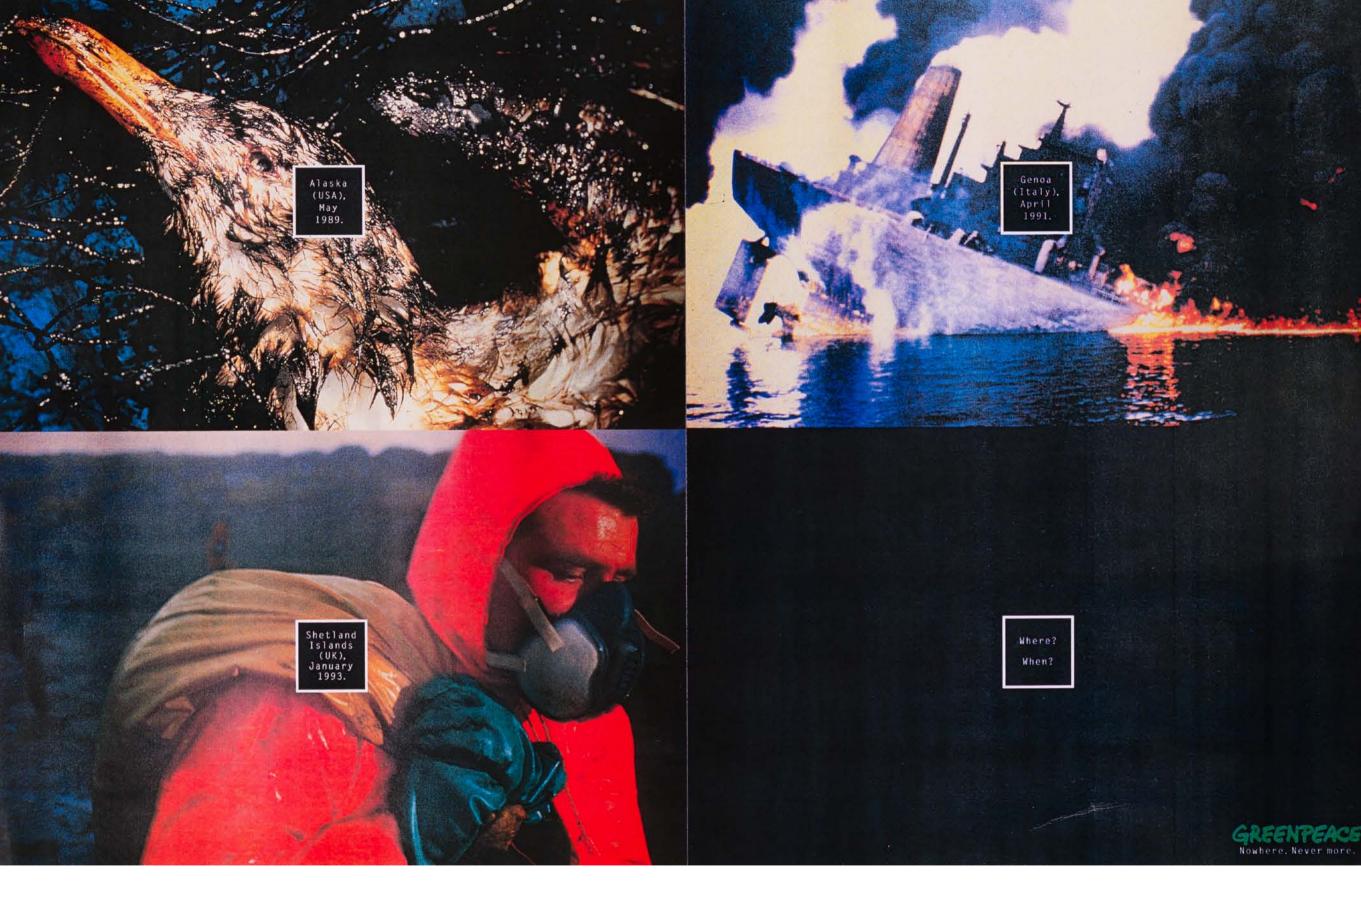

## Greenpeace

Eil nucleare disse: prima le donne e i bambini.

> No, non è un fotomontaggio. E' un bambino del Kazakistan malato di idrocefalia. Questa malattia è una conseguenza delle radiazioni nucleari a cui sua madre è stata esposta. Adesso, non ti arrabbiare con noi per quello che ti stiamo facendo vedere. Ma arrabblati con chi te lo ha nascosto, sostenendo che gli esperimenti nucleari non comportano alcun rischio.

#### AND NUCLEAR RADIATION SAID: LADIES AND CHILDREN FIRST.

No, it's not a graphic elaboration. It's a child from Kazakhstan who suffers from hydrocephalus. This disease is the result of the nuclear radiation his mother was exposed to. Now, don't be angry with us because of what we are showing you. Be angry, instead, with those who have hidden it from you, claiming that nuclear experiments entail no risks. 211