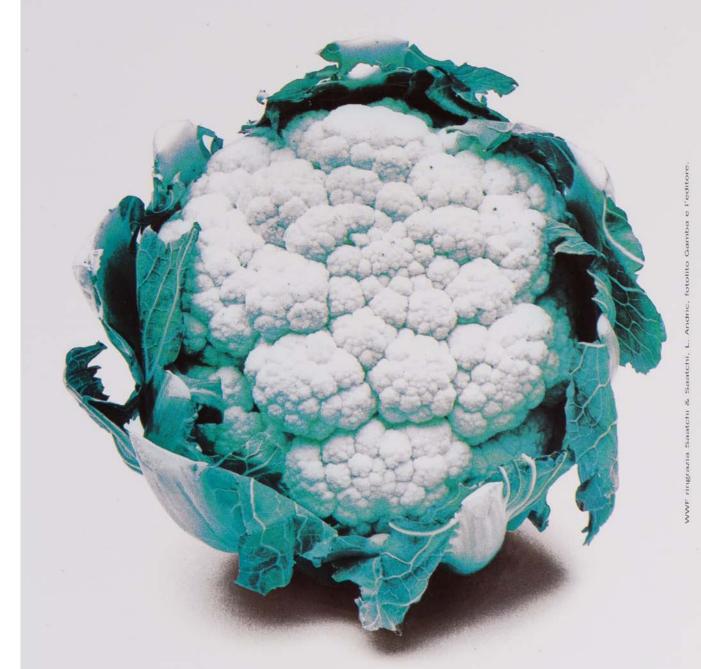

#### SONO DIVENTATO **DIVERSO.**

SAATCHI & SAATCHI

La legge attualmente in vigore tollera nei cavolfiori i residui di 118 pesticidi. (Ordinanza ministeriale 6/6/1985 e seguenti aggiornamenti).