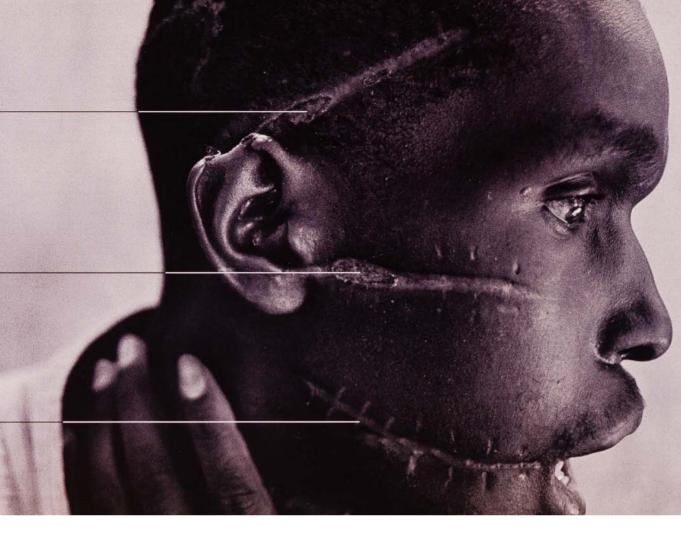

#### **Doctors Without Borders**

IMAGINE A WIND-SWEPT DESERT, A SMALL PLANT, A MAN WITH A WATERING CAN IN HIS HAND. YOU HAVE IMAGINED A DOCTOR WITHOUT BORDERS.

le

**uesta** è TO la bamb un asd C e un medico che aspetta l'aiuto da VOI.