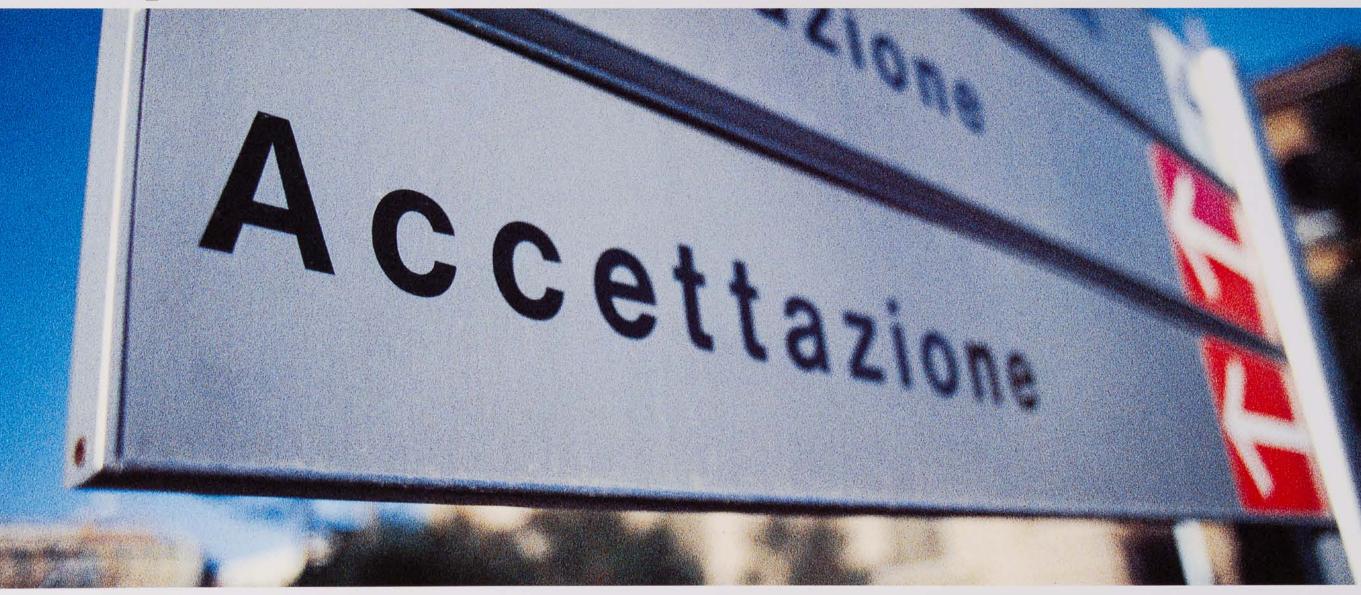

# Per troppi italiani questi due segnali continuano a significare la stessa cosa.

Il segnale di sinistra vuol dire ospedale, e quindi protezione, sicurezza, guarigione. Per i cittadini italiani, invece, spesso ha lo stesso significato del segnale di destra, che vuol dire pericolo. In risposta a questo, dal 1980, noi del Tribunale per i diritti del malato, a volte con successo e a volte no, ci siamo impegnati nella tutela dei diritti dei cittadini. Lo abbiamo fatto autofinanziandoci e denunciando le sofferenze inutili subite dai malati, le pratiche clientelari, gli sprechi assurdi, le omissioni e gli abusi. Lo abbiamo fatto coinvolgendo la parte più sensibile e competente del mondo sanitario e indicando sempre le soluzioni concrete per un uso corretto delle risorse tecniche, umane, finanziarie e organizzative. Un'attività continua, con un solo obiettivo: che presto tutti gli italiani possano vedere nel segnale di Ospedale un segnale positivo.