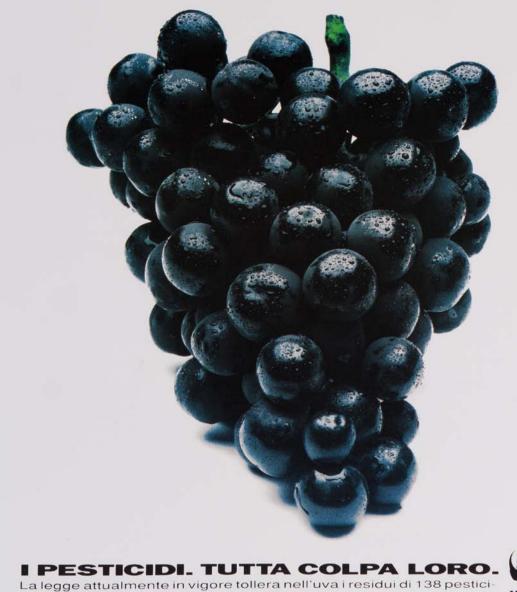

#### SONO DIVENTATA PESTIFERA.

La legge attualmente in vigore tollera nell'uva i residui di 138 pesticidi. (Ordinanza ministeriale 6/6/1985 e seguenti aggiornamenti). WWF