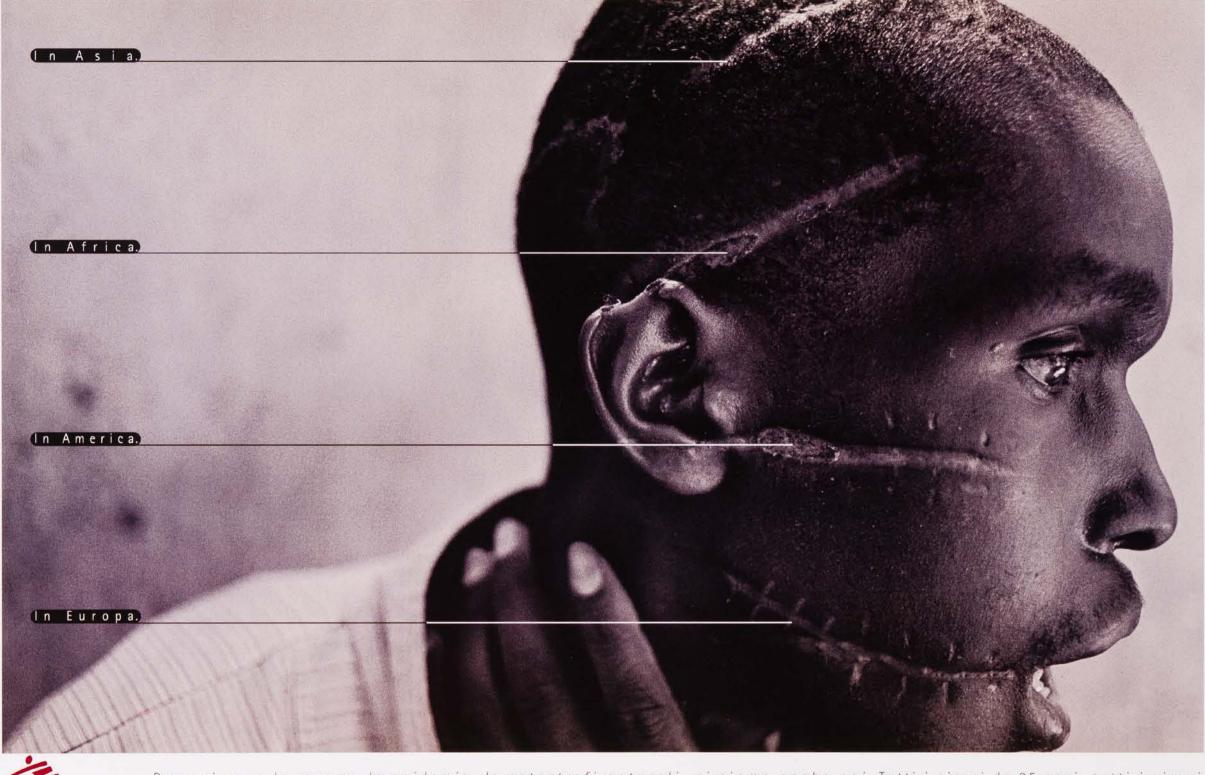

FOR THOSE WHO HAVEN'T UNDERSTOOD, THE MAN IS CHIRAC, THE CRIB IS THE MURUROA ATOLL, AND THE BABY IS YOUR CHILD. Stop the nuclear test.

Comitato per la messa al bando delle mine

**Anti-Mines Organization** 