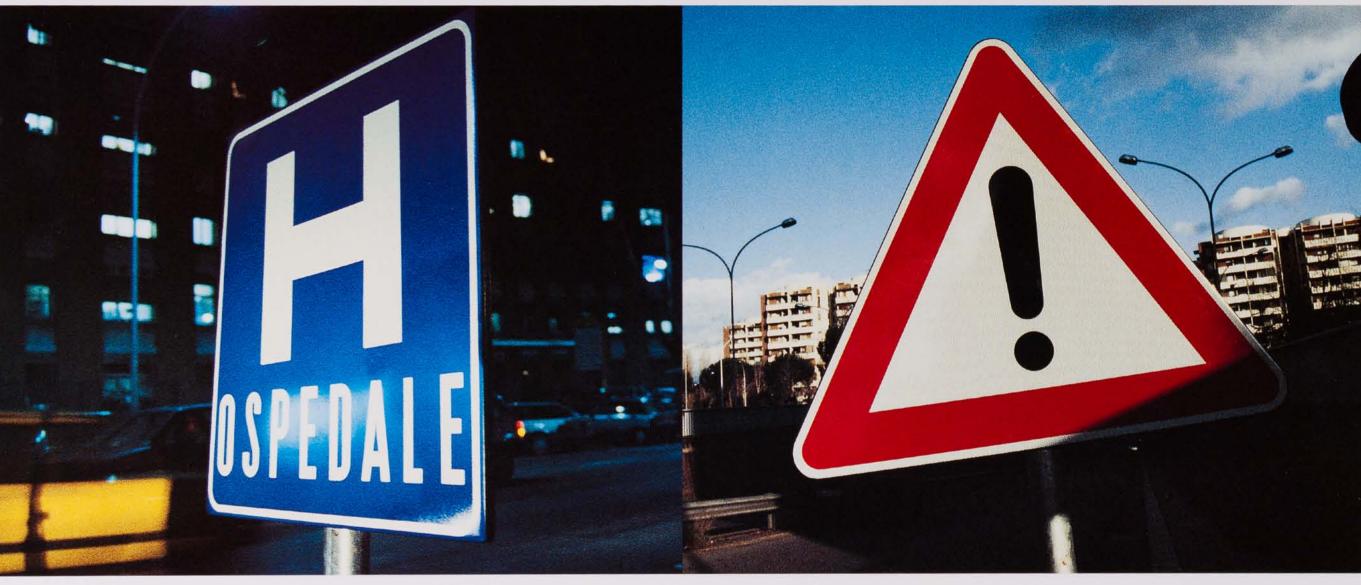

# Per troppi italiani questi due segnali continuano a significare la stessa cosa.

Il segnale di sinistra vuol dire ospedale, e quindi protezione, sicurezza, guarigione. Per i cittadini italiani, invece, spesso ha lo stesso significato del segnale di destra, che vuol dire pericolo. In risposta a questo, dal 1980, noi del Tribunale per i diritti del malato, a volte con successo e a volte no, ci siamo impegnati nella tutela dei diritti dei cittadini. Lo abbiamo fatto autofinanziandoci e denunciando le sofferenze inutili subite dai malati, le pratiche clientelari, gli sprechi assurdi, le omissioni e gli abusi. Lo abbiamo fatto coinvolgendo la parte più sensibile e competente del mondo sanitario e indicando sempre le soluzioni concrete per un uso corretto delle risorse tecniche, umane, finanziarie e organizzative. Un'attività continua, con un solo obiettivo: che presto tutti gli italiani possano vedere nel segnale di Ospedale un segnale positivo.